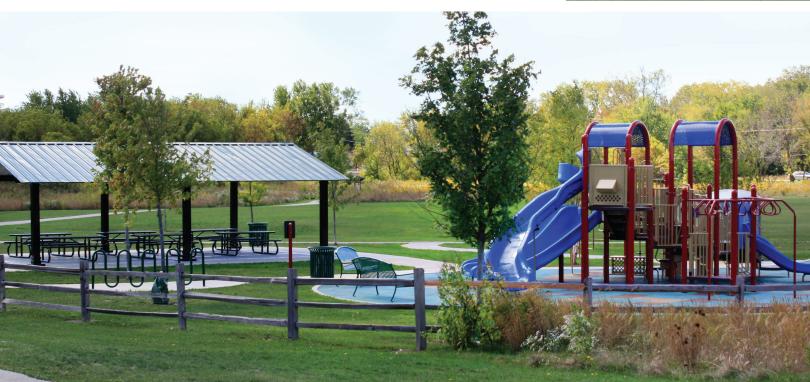

## What is your favorite park and why?

While I have a lot of fond memories of the Sports Complex, golf course, and various playgrounds throughout the Park District from my time as a child, my current favorite is Old Mill Park. Because Old Mill is the closest park to my home, my wife and I have spent countless hours there with our three children and our dog. It features a great playground, running paths, and hidden corners to explore.